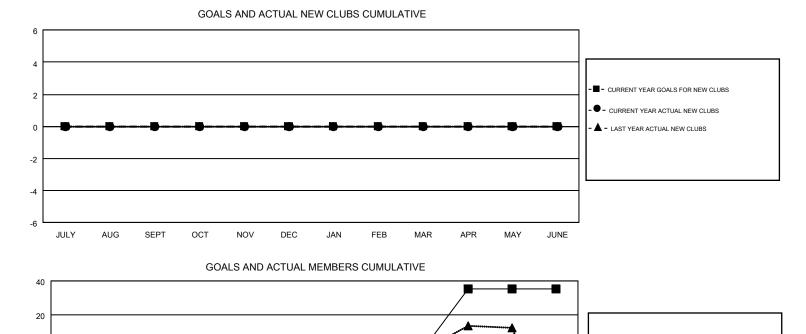

### ANTTI FORSELL

| GMT: ANTTI            | FORSELL       |           |               |                       |                           |                         | GMT CA 4                                           |
|-----------------------|---------------|-----------|---------------|-----------------------|---------------------------|-------------------------|----------------------------------------------------|
| Clubs                 |               |           |               | Members               |                           |                         |                                                    |
| RESULTS FOR 2018-2019 |               |           |               | RESULTS FOR 2018-2019 |                           |                         |                                                    |
| QUARTER               | NEW CLUB GOAL | NEW CLUBS | DROPPED CLUBS | QUARTER               | MEMBER GROWTH NET<br>GOAL | MEMBER GROWTH<br>ACTUAL | DROPPED<br>MEMBERS ACTUAL<br>(including transfers) |
| JULY/AUG/SEPT         | 0             | 0         | 1             | JULY/AUG/SEPT         | -35                       | 11                      | 8                                                  |
| OCT/NOV/DEC           | 0             | 0         | 0             | OCT/NOV/DEC           | 5                         | 0                       | 0                                                  |
| JAN/FEB/MAR           | 0             | 0         | 0             | JAN/FEB/MAR           | 30                        | 0                       | 0                                                  |
| APR/MAY/JUNE          | 0             | 0         | 0             | APR/MAY/JUNE          | 35                        | 0                       | 0                                                  |

-80 JULY AUG SEPT OCT NOV DEC JAN FEB MAR APR MAY JUNE 5 CLUBS OF 85 ADDED 1 OR MORE GENDER DISTRIBUTION DROPPED CLUBS: 1 NEW MEMBERS 1,559 (72.78%) MALE 583 (27.22%) FEMALE DROPPED MEMBERS

MEMBERSHIP DATA

OTHER

TOTAL

0

-20

-40

-60

34

17

MEMBER GROWTH NET GOAL

MEMBER GROWTH ACTUAL

TOTAL FAMILY UNIT MEMBERS

FAMILY MEMBERS PAYING HALF

DUES

LAST YEAR MEMBERSHIP ACTUAL